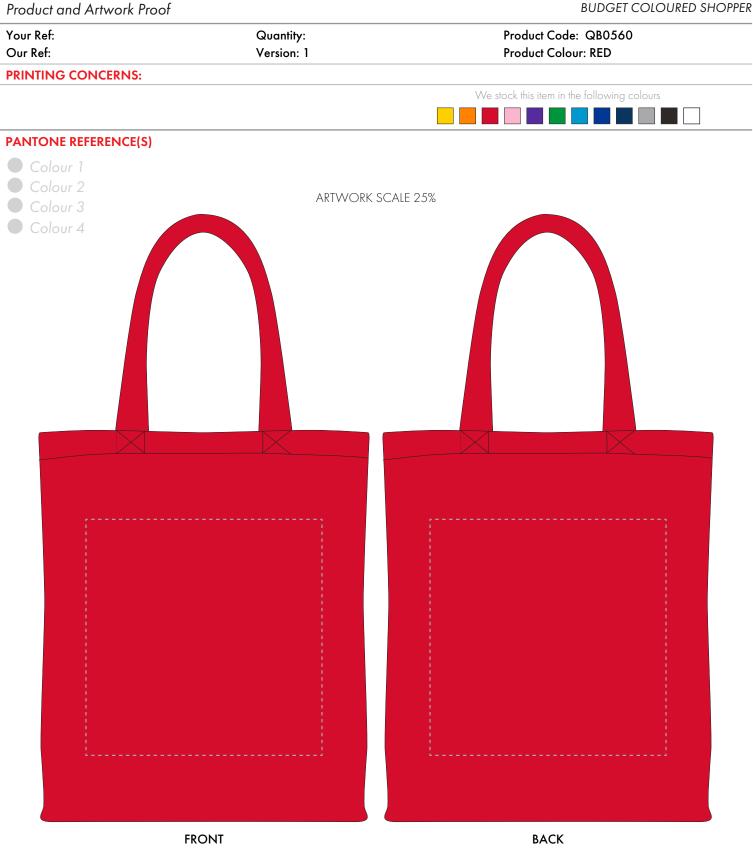

The dashed line is to demonstrate print area and will not appear on your printed item